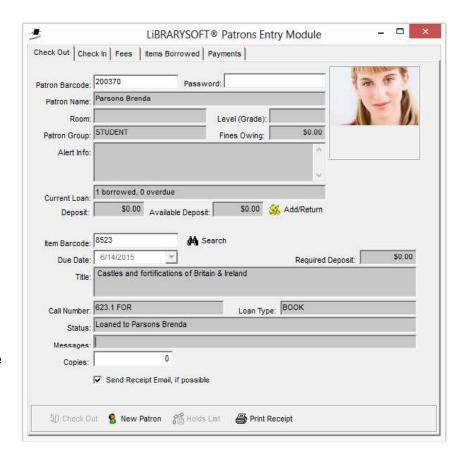

## CIRCULATION MODULES

Versatility provides your staff an patrons with options.

Regular Circulation Student Circulation Self-Circulation External Checkout LiBRARYSOFTWeB Self-Circ

Receipts can be printed or sent by email if an email address has been entered for the Patron.

## Circulation manages

Patron Entry

Checkout Checkin

Renew

Fines

Fees

Reserves

Holds

Items Borrowed

History

**Payments** 

Aside from Standard Reports a full range of Custom Reports are available including Reports of Patrons, Fees, Fines, Receipts, Collection Stats, Borrowed Reports, Overdues and more.